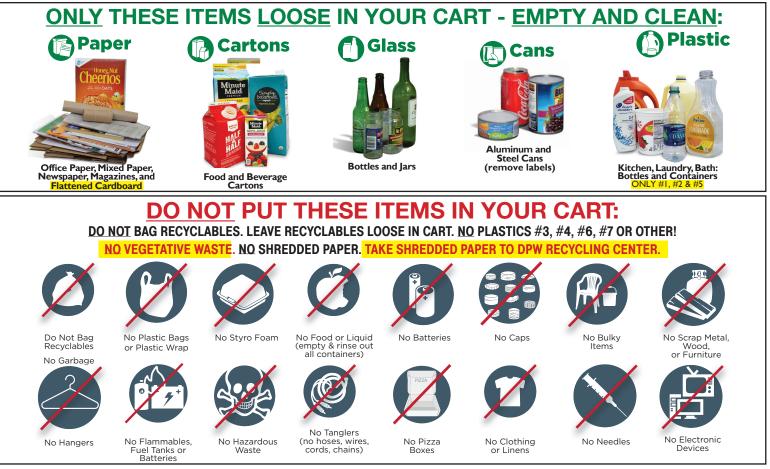

### **SINGLE STREAM RECYCLING (R)**

#### PAPER, BOTTLES, CANS, PLASTICS & CARTONS (R) ALL TOGETHER IN SAME CART EACH WEEK RECYCLING PICK-UP: Every Tuesday (except for Holidays) RECYCLING MUST BE PLACED CURBSIDE BY 6:00 AM

All recyclable items go together in the Borough recycling cart each week (cart with Green lid). **RECYCLING DROP-OFF CENTER:** Twin-Boro Lane (by the old Hockey Courts), Mon-Fri 8am-3pm, Sat 9am-1pm, Sun 1pm-4pm The ONLY plastics we accept curbside or at recycling center are: #1, #2 & #5 BUSINESS CARDBOARD PICKED UP CURBSIDE EVERY WEDNESDAY.